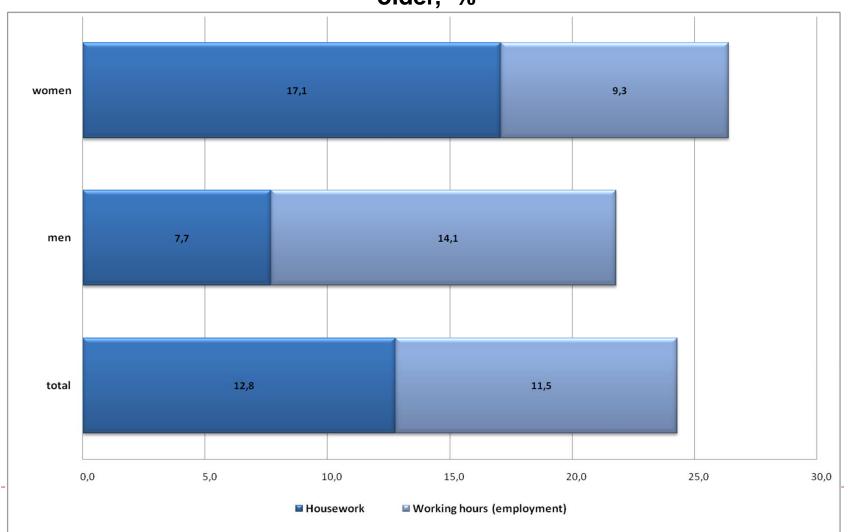

# The time spent at work and housework, the population aged 15 years and older, %