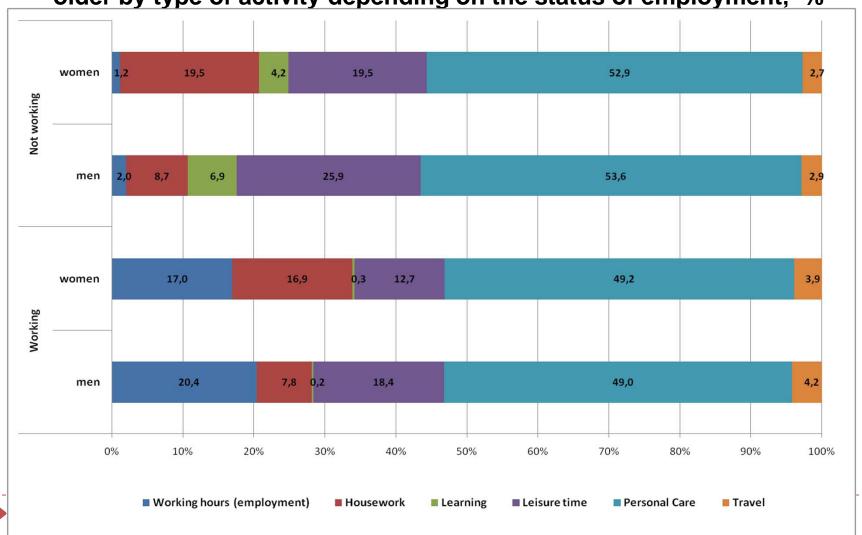

<sup>\*</sup>Заполняется интервьюером

Distribution of the time budget of men and women aged 10 years and older by type of activity, in percentage

Distribution of the time budget of men and women aged 15 years and older by type of activity depending on the status of employment, %