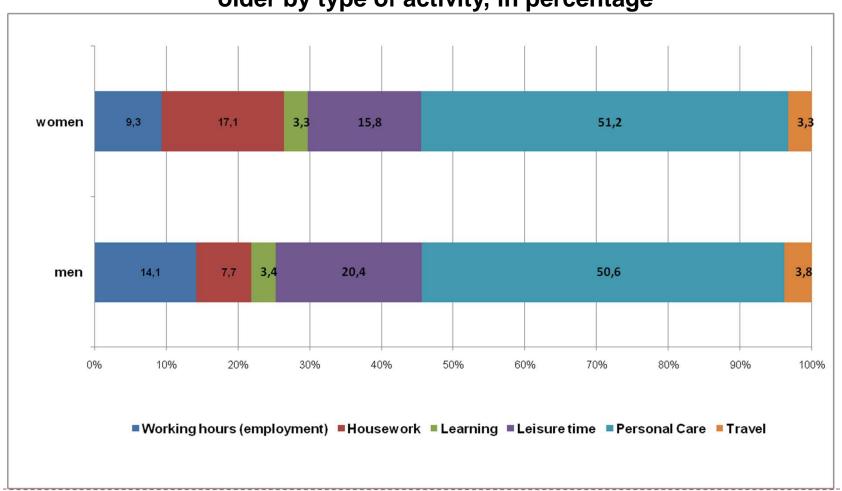

<sup>\*</sup>Заполняется интервьюером

Distribution of the time budget of men and women aged 10 years and older by type of activity, in percentage

Distribution of the time budget of men and women aged 15 years and older by type of activity depending on the status of employment, %